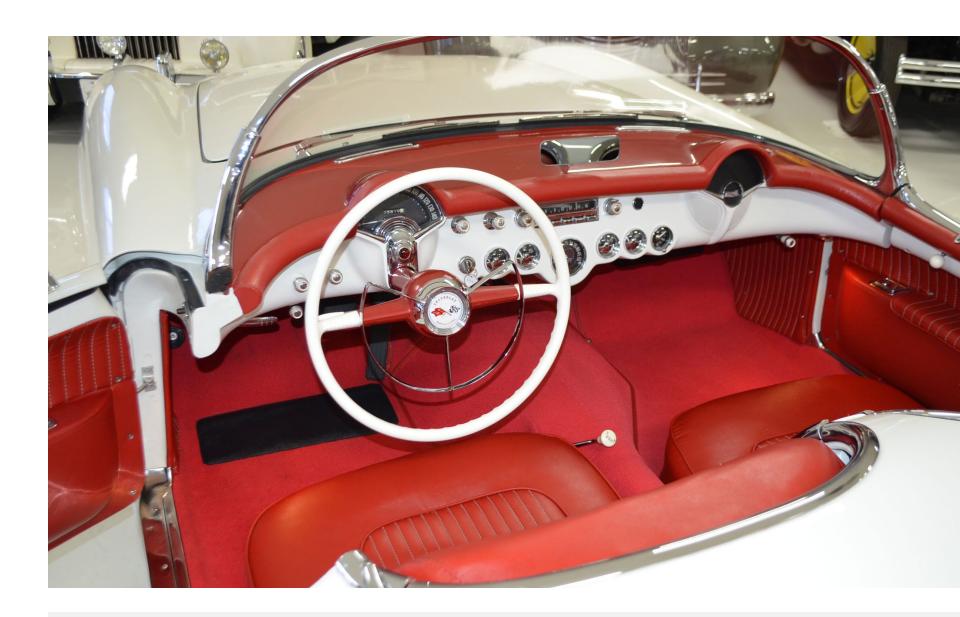

Functionally and cosmetically, this '53 Corvette is in great condition. It maintains its original color scheme of Polo White livery, Sportsman Red vinyl interior, and black convertible canvas top. The car's two-tone dashboard — as well as its factory-correct tires, wheels, and spinner hubcaps and its beautiful, fully-detailed engine compartment complete with a Blue Flame six-cylinder engine and triple Carter carburetors — are all a nod to its vintage roots.