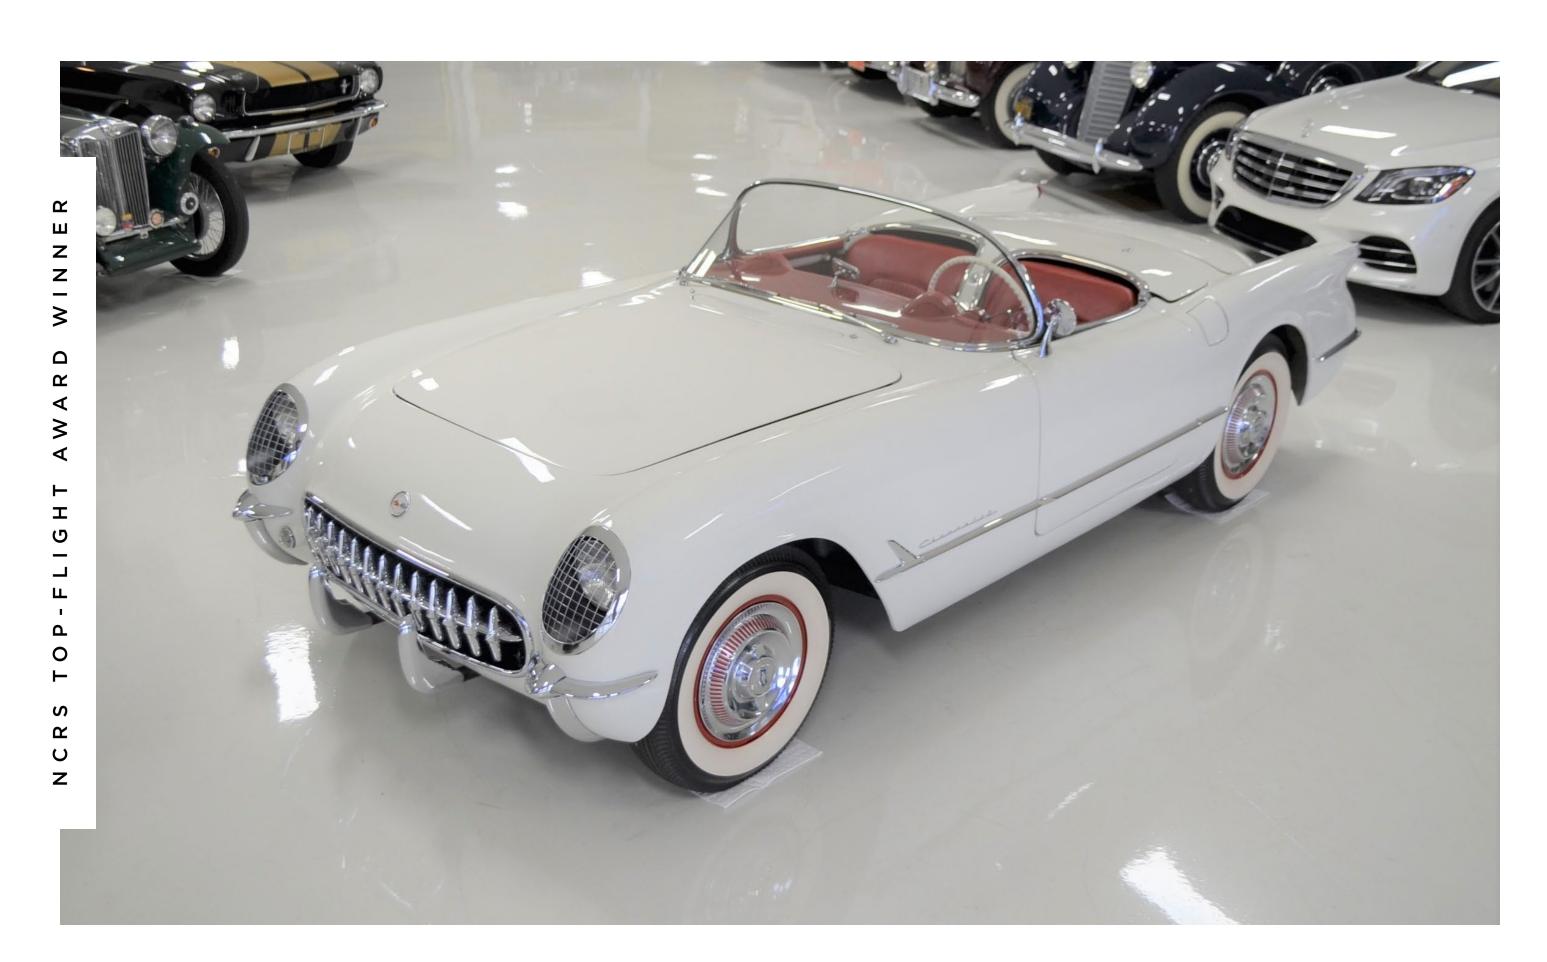

Functionally and cosmetically, this '53 Corvette is in great condition. It maintains its original color scheme of Polo White livery, Sportsman Red vinyl interior, and black convertible canvas top. The car's two-tone dashboard — as well as its factory-correct tires, wheels, and spinner hubcaps and its beautiful, fully-detailed engine compartment complete with a Blue Flame six-cylinder engine and triple Carter carburetors — are all a nod to its vintage roots.

WHAT MAKES THIS CAR SO SIGNIFICANT? / Only 5,800 Miles Logged + 87th Corvette Ever Made (300 Total Built in 1953) + Paved the Way for Future Corvette Models + 3 Owners Over Its 67-Year History + Award-Winning Restoration is Concours-Ready