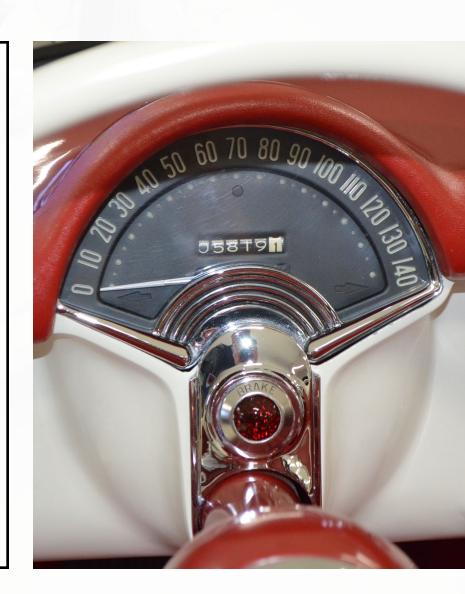

Despite its warm reception, Chevrolet manufactured a paltry 300 Corvettes in its first year. As part of that initial batch, No. 087 not only has the distinguishing honor of being a debut model, but it's also logged a scant 5,800 miles, making it the lowest original mileage example in extant. Over the course of its existence, the car has had a mere three owners, including renowned Corvette expert, Lyle Hill, who held onto it for 50 of its 67 years.

Functionally and cosmetically, this '53 Corvette is in great condition. It maintains its original color scheme of Polo White livery, Sportsman Red vinyl interior, and black convertible canvas top. The car's two-tone dashboard — as well as its factory-correct tires, wheels, and spinner hubcaps and its beautiful, fully-detailed engine compartment complete with a Blue Flame six-cylinder engine and triple Carter carburetors — are all a nod to its vintage roots.