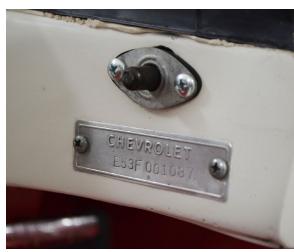

Despite its warm reception, Chevrolet manufactured a paltry 300 Corvettes in its first year. As part of that initial batch, No. 087 not only has the distinguishing honor of being a debut model, but it's also logged a scant 5,800 miles, making it the lowest original mileage example in extant. Over the course of its existence, the car has had a mere three owners, including renowned Corvette expert, Lyle Hill, who held onto it for 50 of its 67 years.

## Years

| 1953           | Chevrolet Corvette, VIN No. E53F001087, is released. Its first owner is listed as Gerald White of Orrville, Ohio.                                                                                                                                               |
|----------------|-----------------------------------------------------------------------------------------------------------------------------------------------------------------------------------------------------------------------------------------------------------------|
| 1962           | No. 087 is purchased by 20-year-old Lyle Hill, who uses it for four years before placing it in storage, awaiting restoration. Hill would eventually garner a reputation as a noted Corvette authority and serve as a source for rare and hard-to-come-by parts. |
| Early<br>2000s | Hill has No. 087 restored in preparation for the 50th anniversary celebration of the Corvette in Flint, MI, in 2003.                                                                                                                                            |
| 2014           | Hill passes away, and the Corvette finds its way to its third and current owner, who further enhances the restoration.                                                                                                                                          |
| 2015           | No. 087 competes at a National Corvette Restorers<br>Society event and earns Top-Flight status after<br>scoring a total of 96.6 points.                                                                                                                         |