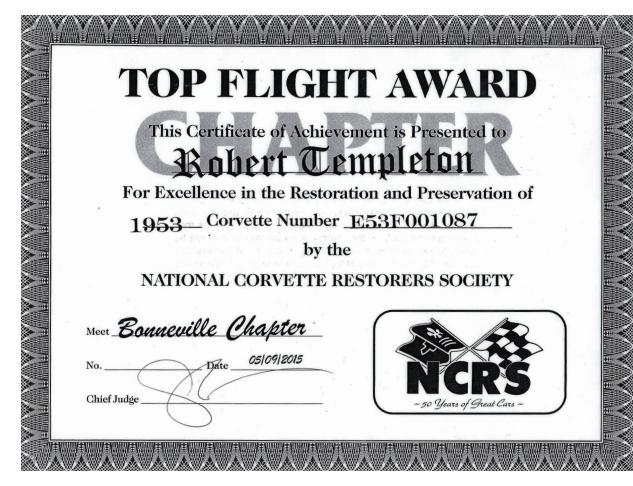

## Years

| 1953           | Chevrolet Corvette, VIN No. E53F001087, is released. Its first owner is listed as Gerald White of Orrville, Ohio.                                                                                                                                               |
|----------------|-----------------------------------------------------------------------------------------------------------------------------------------------------------------------------------------------------------------------------------------------------------------|
| 1962           | No. 087 is purchased by 20-year-old Lyle Hill, who uses it for four years before placing it in storage, awaiting restoration. Hill would eventually garner a reputation as a noted Corvette authority and serve as a source for rare and hard-to-come-by parts. |
| Early<br>2000s | Hill has No. 087 restored in preparation for the 50th anniversary celebration of the Corvette in Flint, MI, in 2003.                                                                                                                                            |
| 2014           | Hill passes away, and the Corvette finds its way to its third and current owner, who further enhances the restoration.                                                                                                                                          |
| 2015           | No. 087 competes at a National Corvette Restorers<br>Society event and earns Top-Flight status after<br>scoring a total of 96.6 points.                                                                                                                         |