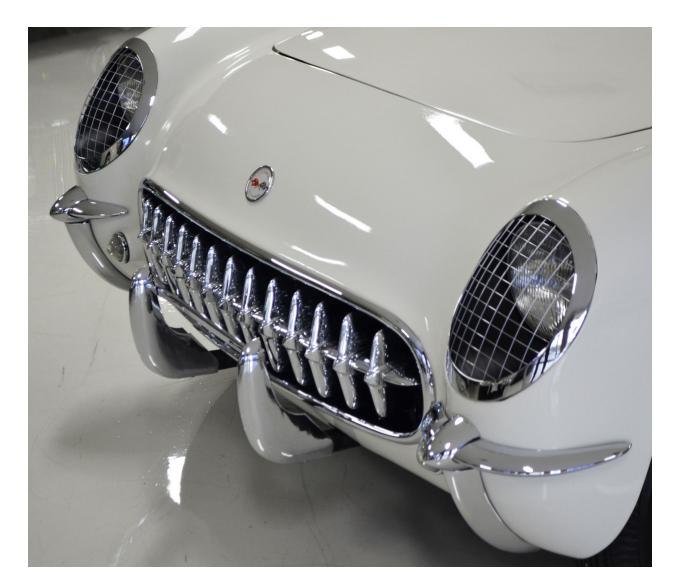

Functionally and cosmetically, this '53 Corvette is in great condition. It maintains its original color scheme of Polo White livery, Sportsman Red vinyl interior, and black convertible canvas top. The car's two-tone dashboard — as well as its factory-correct tires, wheels, and spinner hubcaps and its beautiful, fully-detailed engine compartment complete with a Blue Flame six-cylinder engine and triple Carter carburetors — are all a nod to its vintage roots.