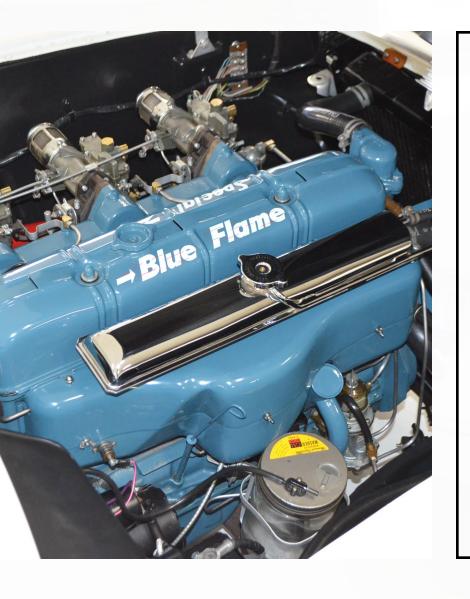

Functionally and cosmetically, this '53 Corvette is in great condition. It maintains its original color scheme of Polo White livery, Sportsman Red vinyl interior, and black convertible canvas top. The car's two-tone dashboard — as well as its factory-correct tires, wheels, and spinner hubcaps and its beautiful, fully-detailed engine compartment complete with a Blue Flame six-cylinder engine and triple Carter carburetors — are all a nod to its vintage roots.