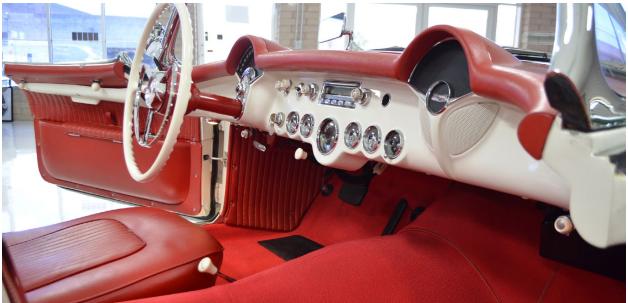

Functionally and cosmetically, this '53 Corvette is in great condition. It maintains its original color scheme of Polo White livery, Sportsman Red vinyl interior, and black convertible canvas top. The car's two-tone dashboard — as well as its factory-correct tires, wheels, and spinner hubcaps and its beautiful, fully-detailed engine compartment complete with a Blue Flame six-cylinder engine and triple Carter carburetors — are all a nod to its vintage roots.